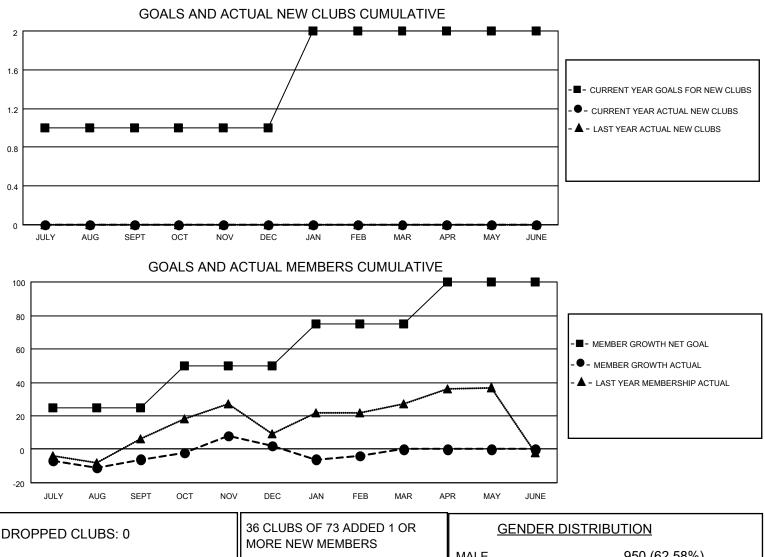

## LOCATION KANSAS

District 17 A

Results as of: 2/28/2023

| Clubs                 |               |           |               | Members               |                        |                         |                                                    |
|-----------------------|---------------|-----------|---------------|-----------------------|------------------------|-------------------------|----------------------------------------------------|
| RESULTS FOR 2022-2023 |               |           |               | RESULTS FOR 2022-2023 |                        |                         |                                                    |
| QUARTER               | NEW CLUB GOAL | NEW CLUBS | DROPPED CLUBS | QUARTER               | BER GROWTH NET<br>GOAL | MEMBER GROWTH<br>ACTUAL | DROPPED<br>MEMBERS ACTUAL<br>(including transfers) |
| JULY/AUG/SEPT         | 1             | 0         | 0             | JULY/AUG/SEPT         | 25                     | 28                      | 32                                                 |
| OCT/NOV/DEC           | 0             | 0         | 0             | OCT/NOV/DEC           | 25                     | 49                      | 39                                                 |
| JAN/FEB/MAR           | 1             | 0         | 0             | JAN/FEB/MAR           | 25                     | 19                      | 23                                                 |
| APR/MAY/JUNE          | 0             | 0         | 0             | APR/MAY/JUNE          | 25                     | 0                       | 0                                                  |

| DROPPED CLUBS: 0 |    |                           | <u>BERDER DIG HRIDG Horr</u>        |              |  |
|------------------|----|---------------------------|-------------------------------------|--------------|--|
|                  |    | MORE NEW MEMBERS          | MALE                                | 950 (62.58%) |  |
|                  |    |                           | FEMALE                              | 568 (37.42%) |  |
| DROPPED MEMBERS  |    |                           | NON BINARY                          | 0 (0.00%)    |  |
|                  |    |                           | PREFER NOT TO ANSWER                | 0 (0.00%)    |  |
| DECEASED         | 21 |                           |                                     | <b>X Y</b>   |  |
| CLUB CANCELLED   | 0  | CLICK HERE FOR CUMULATIVE | TOTAL FAMILY UNIT MEMBERS           | 398          |  |
| OTHER            | 73 | MEMBERSHIP DATA           |                                     |              |  |
| TOTAL            | 94 |                           | FAMILY MEMBERS PAYING HALF DUES 204 |              |  |
|                  |    |                           |                                     |              |  |